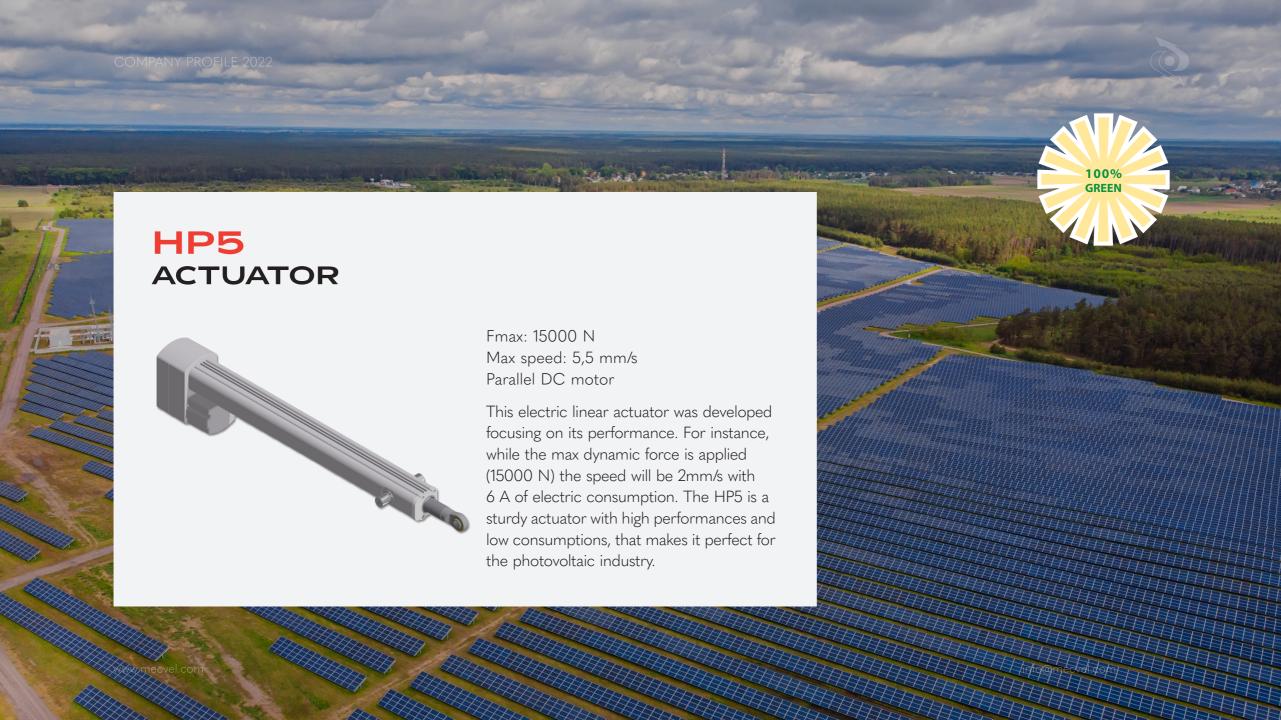

## **AM SERVO ACTUATION SERIES**

Fmax: 15000 N

Max speed: 150 mm/s

3 models, each one with different sizes:

- AM with inline motor
- AM-P with parallel motor
- AM-X perfect to replace pneumatic cylinders

These products are oriented to servo-actuation as they can mount the latest generations of servo, stepper and brushless motors.