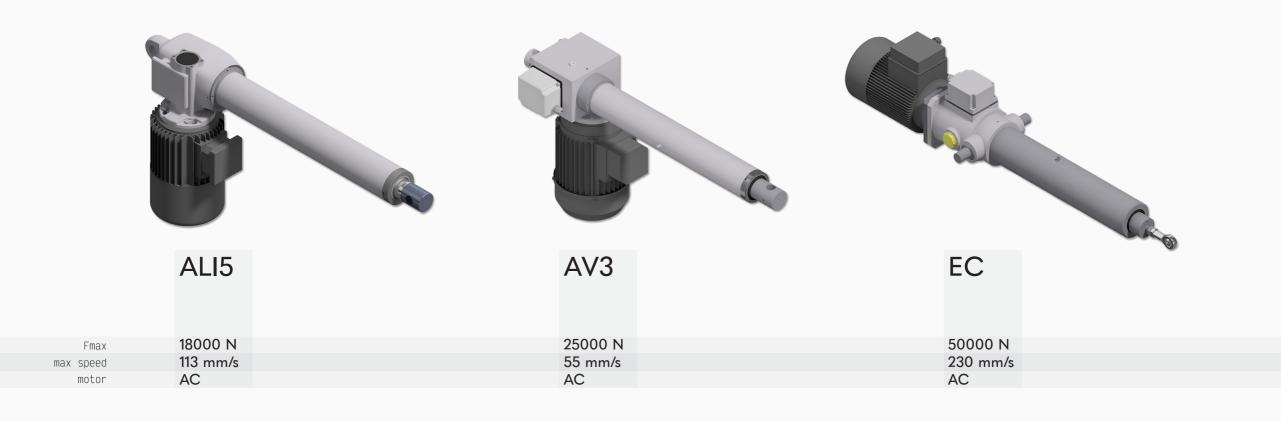

# **ELECTRIC LINEAR ACTUATOR**

# RANGE OF PRODUCTS

|           | L03     | ALI3      | ALI4     | ALI4-P  |
|-----------|---------|-----------|----------|---------|
| Fmax      | 5000 N  | 6000 N    | 10000 N  | 15000 N |
| max speed | 30 mm/s | 16,5 mm/s | 100 mm/s | 48 mm/s |
| motor     | DC      | AC/DC     | AC/DC    | AC/DC   |