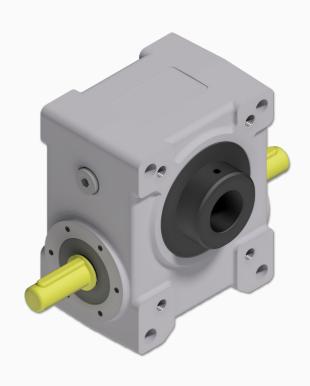

### **HRS SERIES**

Fmax: 200 kN

Max speed: 65 mm/s

AC motor

3 sizes 50 kN - 100 kN - 200 kN

Hybrids between electric linear actuators and screw jacks, matching efficiency and flexibility of the ones to high load capacity and strength of the others. These series have been designed in particular for heavy industry and harsh applications.

www.mecvel.com info@mecvel.com

**6 sizes for model** ...... 5 kN - 10 kN - 25 kN 50 kN - 100 kN - 200 kN

Gear ratio up to 10 kN ...... 1:4 - 1:10 - 1:16 - 1:30

Gear ratio up to 200 kN ...... 1:5 - 1:10 - 1:30