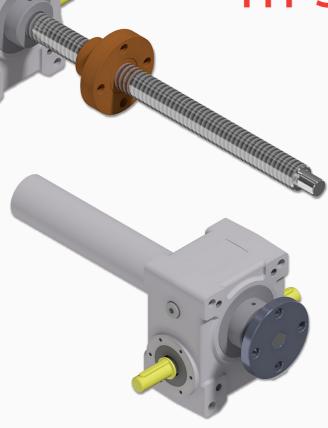

### **HRS SERIES**

Fmax: 200 kN

Max speed: 65 mm/s

AC motor

3 sizes 50 kN - 100 kN - 200 kN

Hybrids between electric linear actuators and screw jacks, matching efficiency and flexibility of the ones to high load capacity and strength of the others. These series have been designed in particular for heavy industry and harsh applications.

www.mecvel.com info@mecvel.com

**6 sizes for model** ...... 5 kN - 10 kN - 25 kN 50 kN - 100 kN - 200 kN

Gear ratio up to 10 kN ...... 1:4 - 1:10 - 1:16 - 1:30

Gear ratio up to 200 kN ...... 1:5 - 1:10 - 1:30