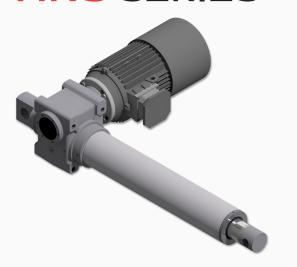

## **AM SERVO ACTUATION SERIES**

Fmax: 15000 N

Max speed: 150 mm/s

3 models, each one with different sizes:

- AM with inline motor
- AM-P with parallel motor
- AM-X perfect to replace pneumatic cylinders

These products are oriented to servo-actuation as they can mount the latest generations of servo, stepper and brushless motors.