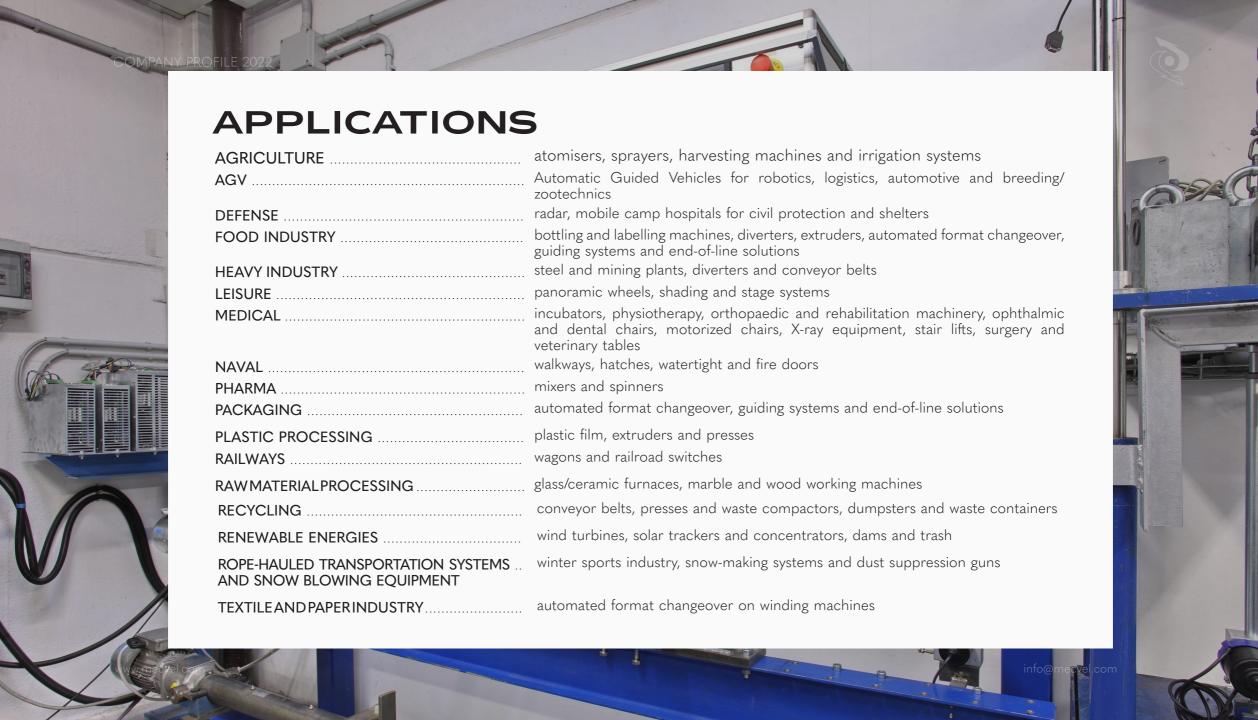

# **ELECTRIC LINEAR ACTUATOR**

## RANGE OF PRODUCTS



|           | ALI1    | ALI1-P    | L02     | ALI2     | ALI2-P  |
|-----------|---------|-----------|---------|----------|---------|
| Fmax      | 1200 N  | 2500 N    | 2000 N  | 2500 N   | 4200 N  |
| max speed | 90 mm/s | 16,5 mm/s | 30 mm/s | 110 mm/s | 30 mm/s |
| motor     | DC      | DC        | DC      | AC/DC    | DC      |

www.mecvel.com



# **ELECTRIC LINEAR ACTUATOR**

# RANGE OF PRODUCTS



|           | L03     | ALI3      | ALI4     | ALI4-P  |
|-----------|---------|-----------|----------|---------|
| Fmax      | 5000 N  | 6000 N    | 10000 N  | 15000 N |
| max speed | 30 mm/s | 16,5 mm/s | 100 mm/s | 48 mm/s |
| motor     | DC      | AC/DC     | AC/DC    | AC/DC   |

www.mecvel.com



# **ELECTRIC LINEAR ACTUATO