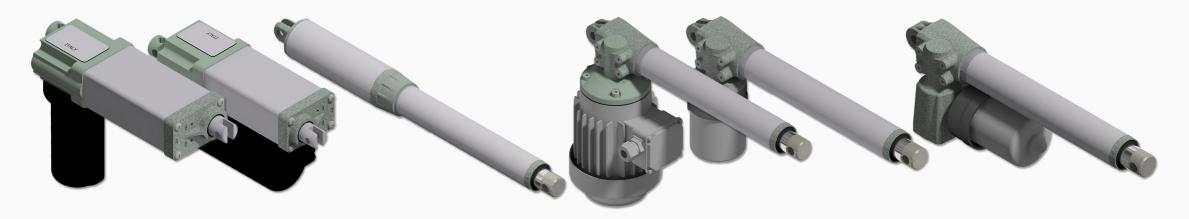

# **ELECTRIC LINEAR ACTUATOR**

## RANGE OF PRODUCTS

|           | ALI1    | ALI1-P    | L02     | ALI2     | ALI2-P  |
|-----------|---------|-----------|---------|----------|---------|
| Fmax      | 1200 N  | 2500 N    | 2000 N  | 2500 N   | 4200 N  |
| max speed | 90 mm/s | 16,5 mm/s | 30 mm/s | 110 mm/s | 30 mm/s |
| motor     | DC      | DC        | DC      | AC/DC    | DC      |

# RANGE OF PRODUCTS

|           | L03     | ALI3      | ALI4     | ALI4-P  |
|-----------|---------|-----------|----------|---------|
| Fmax      | 5000 N  | 6000 N    | 10000 N  | 15000 N |
| max speed | 30 mm/s | 16,5 mm/s | 100 mm/s | 48 mm/s |
| motor     | DC      | AC/DC     | AC/DC    | AC/DC   |