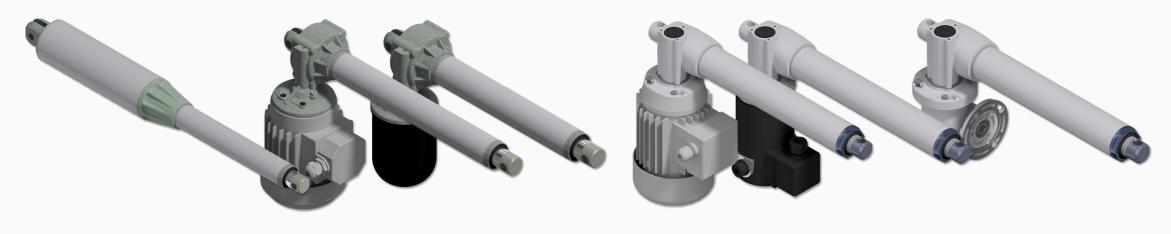

# **ELECTRIC LINEAR ACTUATOR**

## RANGE OF PRODUCTS



|           | ALI1    | ALI1-P    | L02     | ALI2     | ALI2-P  |
|-----------|---------|-----------|---------|----------|---------|
| Fmax      | 1200 N  | 2500 N    | 2000 N  | 2500 N   | 4200 N  |
| max speed | 90 mm/s | 16,5 mm/s | 30 mm/s | 110 mm/s | 30 mm/s |
| motor     | DC      | DC        | DC      | AC/DC    | DC      |

www.mecvel.com



# **ELECTRIC LINEAR ACTUATOR**

# RANGE OF PRODUCTS



|           | L03     | ALI3      | ALI4     | ALI4-P  |
|-----------|---------|-----------|----------|---------|
| Fmax      | 5000 N  | 6000 N    | 10000 N  | 15000 N |
| max speed | 30 mm/s | 16,5 mm/s | 100 mm/s | 48 mm/s |
| motor     | DC      | AC/DC     | AC/DC    | AC/DC   |

www.mecvel.com



# **ELECTRIC LINEAR ACTUATOR**

### RANGE OF PRODUCTS



## **AM SERVO ACTUATION SERIES**



Fmax: 15000 N

Max speed: 150 mm/s



3 models, each one with different sizes:

- AM with inline motor
- AM-P with parallel motor
- AM-X perfect to replace pneumatic cylinders

These products are oriented to servo-actuation as they can mount the latest generations of servo, stepper and brushless motors.

### **HRS SERIES**



Fmax: 200 kN

Max speed: 65 mm/s

AC motor

3 sizes 50 kN - 100 kN - 200